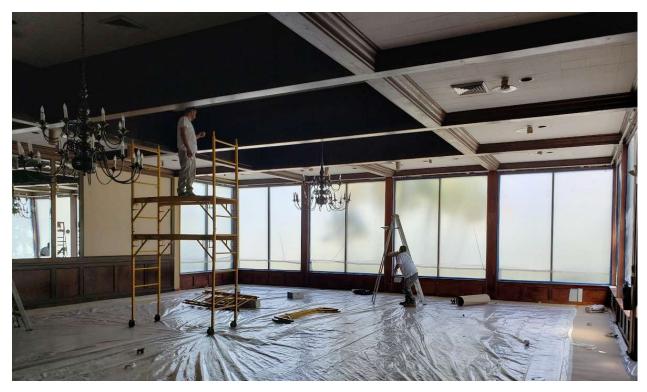

Before and After Warehouse Building in Pinellas Park

Historic St. Pete Hotel

Temple Terrace Church of Christ

Commercial Plaza

Interior Office Space

Before & After Rusty Pelican Banquet Hall

Before and After Rusty Pelican Entryway