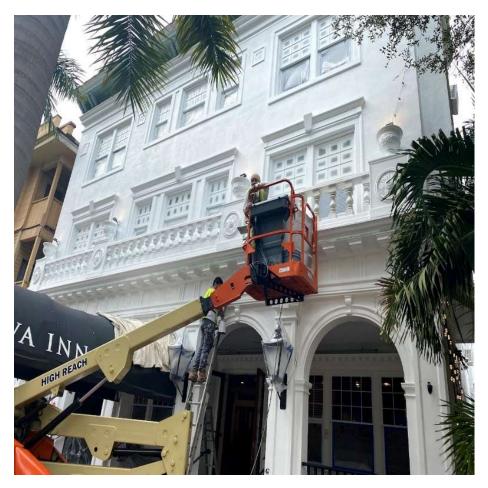

Before and After Warehouse Building in Pinellas Park

Historic St. Pete Hotel

Temple Terrace Church of Christ

Commercial Plaza

Interior Office Space

Before & After Rusty Pelican Banquet Hall

Before and After Rusty Pelican Entryway