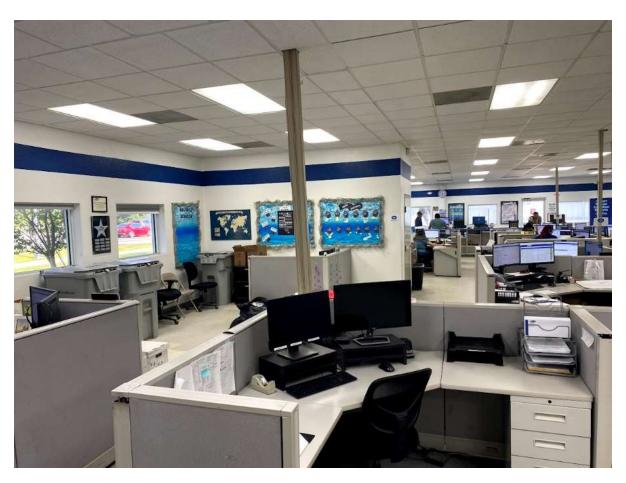

Before and After Warehouse Building in Pinellas Park

Historic St. Pete Hotel

Temple Terrace Church of Christ

Commercial Plaza

Interior Office Space

Before & After Rusty Pelican Banquet Hall

Before and After Rusty Pelican Entryway