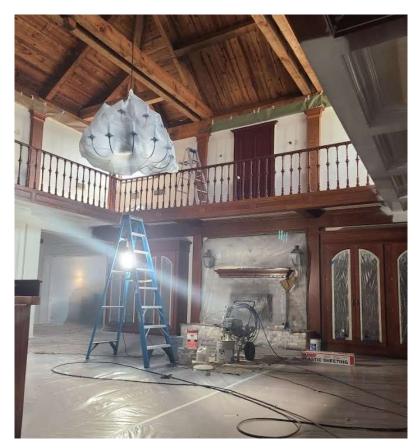

Before and After Warehouse Building in Pinellas Park

Historic St. Pete Hotel

Temple Terrace Church of Christ

Commercial Plaza

Interior Office Space

Before & After Rusty Pelican Banquet Hall

Before and After Rusty Pelican Entryway