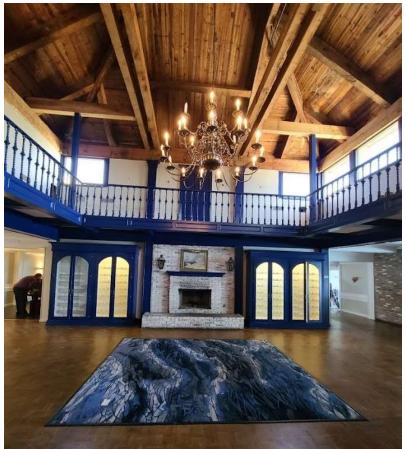

Before and After Warehouse Building in Pinellas Park

Historic St. Pete Hotel

Temple Terrace Church of Christ

Commercial Plaza

Interior Office Space

Before & After Rusty Pelican Banquet Hall

Before and After Rusty Pelican Entryway